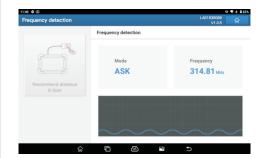

# Main function 3: Frequency Detection

**Frequency Detection:** Support common car key frequency detection