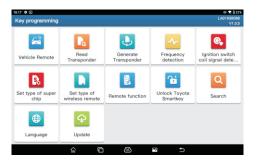

## Main function 1: Vehicle Remote Program

 $\begin{tabular}{ll} \textbf{Vehicle Remote Program:} & \textbf{Support wire remote} \ , \ wire less \\ \textbf{remote and Smart Key program.} \end{tabular}$ 

# Main function 2: Generate Transponder Generate Transponder: Support transponder generation.

# Main function 3: Frequency Detection

**Frequency Detection:** Support common car key frequency detection