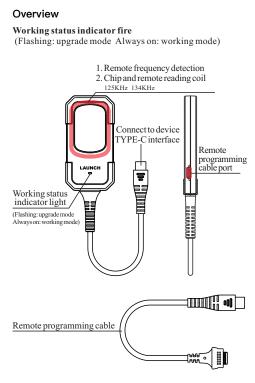

### Connection method

**Power on:** Insert the TYPE-C cable to connect the device. **Power off:** Unplug the TYPE-C cable.