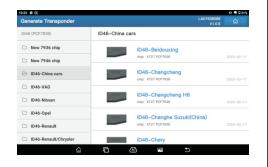

# Main function 2: Generate Transponder Generate Transponder: Support transponder generation.