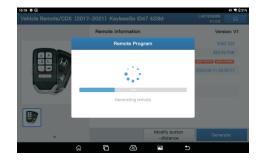

## Main function 1: Vehicle Remote Program

 $\begin{tabular}{ll} \textbf{Vehicle Remote Program:} & \textbf{Support wire remote} \ , \ wire less \\ \textbf{remote and Smart Key program.} \end{tabular}$ 